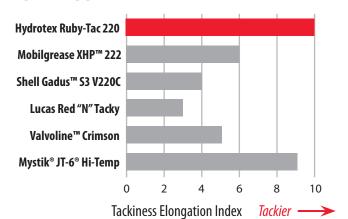

### **TACKINESS**

The Hydrotex tackiness elongation index is a measure of the adhesivecohesive "stringiness" of a grease and indicates its ability to effectively travel though moving systems and create a protective coating.