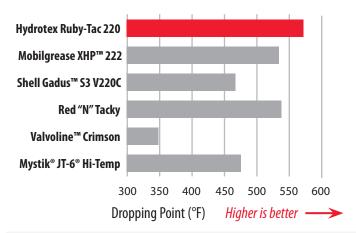

### HIGH TEMPERATURE PERFORMANCE

The dropping point is the temperature at which a grease transitions from semi-solid to liquid and it is one indication of a grease's heat resistance. Ruby-Tac 220 exceeds competitor dropping points.