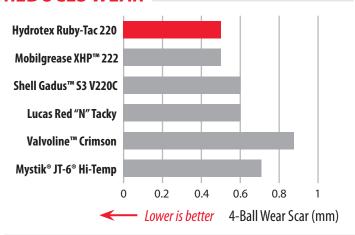

### **REDUCES WEAR**

The 4-Ball Wear Scar Test measures how well a grease lubricates and protects components against wear. Ruby-Tac 220 provides best-in-class wear protection.